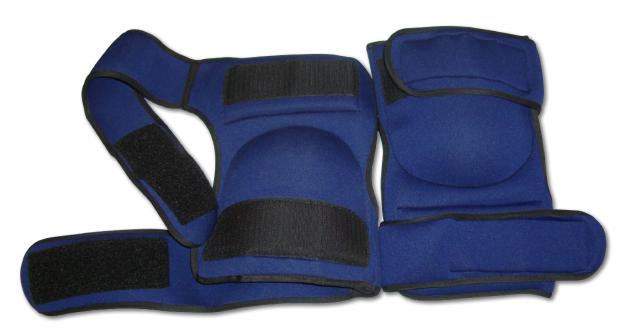

## PROTECTIVE SOFT KNEE PADS KNEESOFT

Code: KNEESOFT

Made especially for carpet installation, KNEESOFT provides protection for both kneeling and knee kicking, so they stay on at all times. The extra wide straps won't pinch your legs, even when wearing shorts. The contour conforms to the motion of your knee whether walking, kneeling, or kicking. Made from flexible yet durable neoprene material, these pads are machine-washable. Inner knee pad is replaceable. Best available knee pad for carpet installers.

## **KNEESOFT** Protective Soft Knee Pads

- Protect your knees all day in comfort
- Ergonomic design
- Internal moulded foam provides a soft comfortable cushion
- Made from lightweight, durable neoprene material
- Elastic two strap fastening for added stability
- One size fits all.