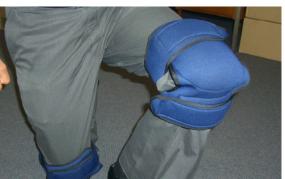

## PROTECTIVE SOFT KNEE PADS KNEESOFT

Code: KNEESOFT

Made especially for carpet installation, KNEESOFT provides protection for both kneeling and knee kicking, so they stay on at all times. The extra wide straps won't pinch your legs, even when wearing shorts. The contour conforms to the motion of your knee whether walking, kneeling, or kicking. Made from flexible yet durable neoprene material, these pads are machine-washable. Inner knee pad is replaceable. Best available knee pad for carpet installers.

## **KNEESOFT** Protective Soft Knee Pads

- Protect your knees all day in comfort
- Ergonomic design
- Internal moulded foam provides a soft comfortable cushion
- Made from lightweight, durable neoprene material
- Elastic two strap fastening for added stability
- One size fits all.