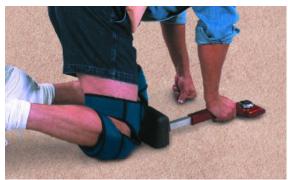

## PROTECTIVE SOFT KNEE PADS KNEESOFT

Code: KNEESOFT

Made especially for carpet installation, KNEESOFT provides protection for both kneeling and knee kicking, so they stay on at all times. The extra wide straps won't pinch your legs, even when wearing shorts. The contour conforms to the motion of your knee whether walking, kneeling, or kicking. Made from flexible yet durable neoprene material, these pads are machine-washable. Inner knee pad is replaceable. Best available knee pad for carpet installers.